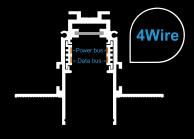

# RECESSED MAGNETIC TRACK

48 v+DC / 48 v-DC (2 wires)

Max 300W / Max 50m

2 wires for dimming (Dali & 0-10V)

| Color         | Black / White                  |
|---------------|--------------------------------|
| Material      | Aluminium                      |
| IP rate       | IP20                           |
| Voltage       | 48V                            |
| Control       | On-Off / DALI / O-10V / zigbee |
| Length        | 1000 / 2000mm                  |
| Mounting type | Recessed                       |