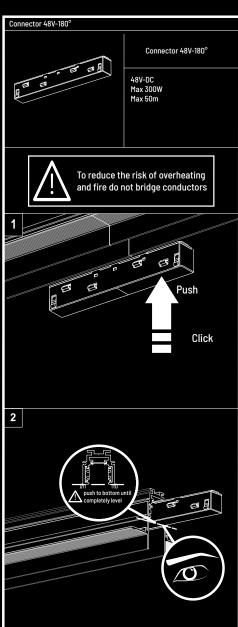

## Profile electric connector Black: LY-MTR-D/LPCB White: LY-MTR-D/LPCW

Linear electric connector Black: LY-MTR-IECB White: LY-MTR-IECW

Input module Black: LY-MTR-IMCB White: LY-MTR-IMCW