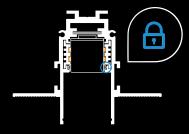

# RECESSED MAGNETIC TRACK

48 v+DC / 48 v-DC (2 wires)

Max 300W / Max 50m

2 wires for dimming (Dali & 0-10V)

| Color         | Black / White                  |
|---------------|--------------------------------|
| Material      | Aluminium                      |
| IP rate       | IP20                           |
| Voltage       | 48V                            |
| Control       | On-Off / DALI / O-10V / zigbee |
| Length        | 1000 / 2000mm                  |
| Mounting type | Recessed                       |