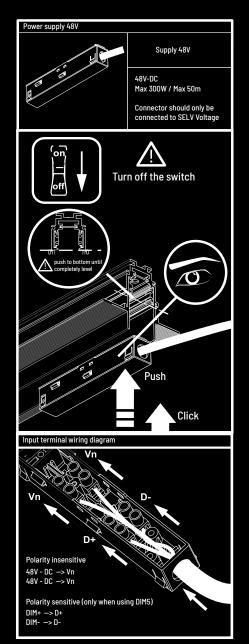

# RECESSED MAGNETIC TRACK

48 v+DC / 48 v-DC (2 wires)

Max 300W / Max 50m

2 wires for dimming (Dali & 0-10V)

| Color         | Black / White                  |
|---------------|--------------------------------|
| Material      | Aluminium                      |
| IP rate       | IP20                           |
| Voltage       | 48V                            |
| Control       | On-Off / DALI / O-10V / zigbee |
| Length        | 1000 / 2000mm                  |
| Mounting type | Recessed                       |

## Profile electric connector Black: LY-MTR-D/LPCB White: LY-MTR-D/LPCW

Linear electric connector Black: LY-MTR-IECB White: LY-MTR-IECW

Input module Black: LY-MTR-IMCB White: LY-MTR-IMCW