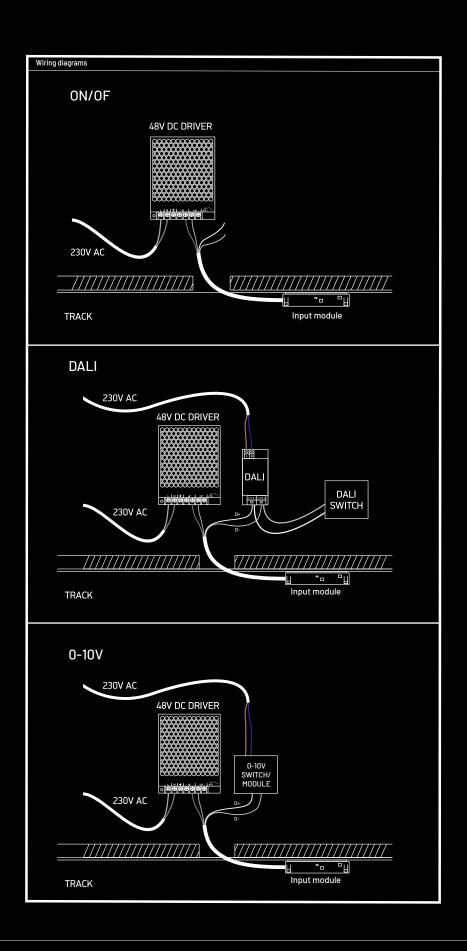

# RECESSED MAGNETIC TRACK

48 v+DC / 48 v-DC (2 wires)

Max 300W / Max 50m

2 wires for dimming (Dali & 0-10V)

| Color         | Black / White                  |
|---------------|--------------------------------|
| Material      | Aluminium                      |
| IP rate       | IP20                           |
| Voltage       | 48V                            |
| Control       | On-Off / DALI / O-10V / zigbee |
| Length        | 1000 / 2000mm                  |
| Mounting type | Recessed                       |