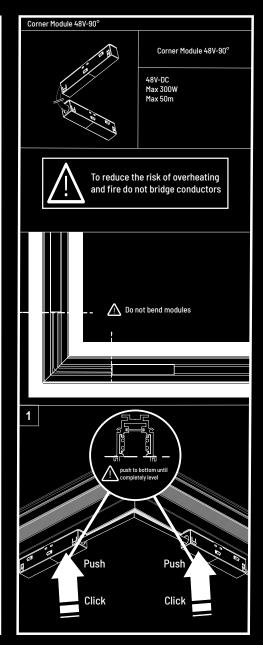

bonate) V0 flame retardant material



### INSTRUCTIONS MANUAL

Thank you for selecting our product. To ensure safe and proper use, please carefully read the installation instructions before proceeding.

For installation, repair, or testing, we strongly recommend engaging a licensed professional electrician. Adhering to the provided guidelines is essential to prevent risks such as electrical shock, fire hazards, or accidental damage.

Important safety considerations:

- Do not install the track on ceilings that are weak or unstable.
- Avoid installation in areas with high heat, such as above stoves, near gas vents, exhaust outlets, or in spaces prone to moisture.

Your safety is our priority. Please follow the instructions diligently for optimal performance and peace of mind.