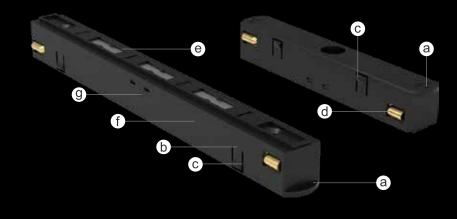

#### Structure instruction

a Auxiliary pull-out buckle design, easy push-in and pull-out.

Mechanical buckle design. More stable, ensuring no falling off even with 4 times the weight of the lamp body.

C Mechanical buckle chamfer design, easy push-in and pull-out.

e Super magnetic structure on the top

f Surface treatment process

PC(High-class polycarbonate) V0 flame retardant material