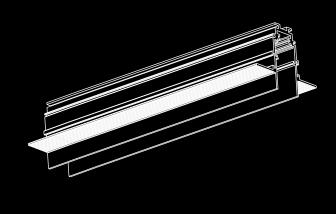

# RECESSED MAGNETIC TRACK

48 v+DC / 48 v-DC (2 wires)

Max 300W / Max 50m

2 wires for dimming (Dali & 0-10V)

| Color         | Black / White                  |
|---------------|--------------------------------|
| Material      | Aluminium                      |
| IP rate       | IP20                           |
| Voltage       | 48V                            |
| Control       | On-Off / DALI / O-10V / zigbee |
| Length        | 1000 / 2000mm                  |
| Mounting type | Recessed                       |