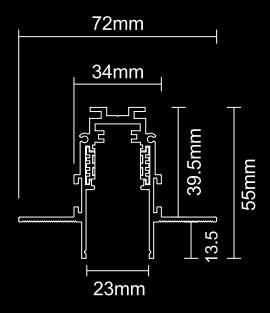

# RECESSED MAGNETIC TRACK

48 v+DC / 48 v-DC (2 wires)

Max 300W / Max 50m

2 wires for dimming (Dali & 0-10V)

| Color         | Black / White                  |
|---------------|--------------------------------|
| Material      | Aluminium                      |
| IP rate       | IP20                           |
| Voltage       | 48V                            |
| Control       | On-Off / DALI / O-10V / zigbee |
| Length        | 1000 / 2000mm                  |
| Mounting type | Recessed                       |