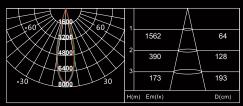

|
| IP rate       | IP44                                      |
| Driver        | Default <b>On-Off</b>                     |
|               | Upon request <b>DALI / 0-10V / zigbee</b> |
| Sizes         | Ø78*H80mm                                 |
| Cut-out       | Ø74mm                                     |
| SDCM          | <2                                        |
| Mounting type | Recessed                                  |
| Lamp type     | LED COB                                   |
| Input current | 36V                                       |
| LED           | 300mA 36V                                 |
| Lifetime      | 50.000h                                   |
| Blue light    | RG1                                       |















15°/24°/38° 3000K









## **INSTRUCTIONS MANUAL**

Thank you for selecting our product. To ensure safe and proper use, please carefully read the installation instructions before proceeding.

For installation, repair, or testing, we strongly recommend engaging a licensed professional electrician. Adhering to the provided guidelines is essential to prevent risks such as electrical shock, fire hazards, or accidental damage.

Important safety considerations:

- Do not install the lamp on ceilings that are weak or unstable.
- Avoid installation in areas with high heat, such as above stoves, near gas vents, exhaust outlets, or in spaces prone to moisture.

Your safety is our priority. Please follow the instructions diligently for optimal performance and peace of mind.





## **CE DECLARATION OF CONFORMITY**

We,