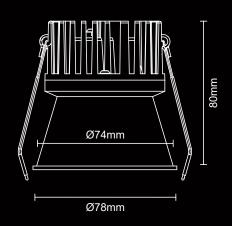

## TRIAM

| Color         | Black / White                             |
|---------------|-------------------------------------------|
| Material      | Aluminium + PC                            |
| Power         | 12W                                       |
| Lumen         | 850lm                                     |
| Beam Angle    | 15° / 24° / 36°                           |
| CRI           | ≥95                                       |
| UGR           | <10                                       |
| CCT           | 3000k                                     |
| IP rate       | IP44                                      |
| Driver        | Default <b>On-Off</b>                     |
|               | Upon request <b>DALI / 0-10V / zigbee</b> |
| Sizes         | Ø78*H80mm                                 |
| Cut-out       | Ø74mm                                     |
| SDCM          | <2                                        |
| Mounting type | Recessed                                  |
| Lamp type     | LED COB                                   |
| Input current | 36V                                       |
| LED           | 300mA 36V                                 |
| Lifetime      | 50.000h                                   |
| Blue light    | RG1                                       |