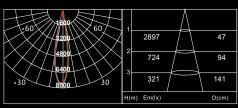

|
| IP rate       | IP44                                      |
| Driver        | Default <b>On-Off</b>                     |
|               | Upon request <b>DALI / 0-10V / zigbee</b> |
| Sizes         | Ø78*H80mm                                 |
| Cut-out       | Ø74mm                                     |
| SDCM          | <2                                        |
| Mounting type | Recessed                                  |
| Lamp type     | LED COB                                   |
| Input current | 36V                                       |
| LED           | 300mA 36V                                 |
| Lifetime      | 50.000h                                   |
| Blue light    | RG1                                       |















15°/24°/38° 3000K









## **INSTRUCTIONS MANUAL**

Thank you for selecting our product. To ensure safe and proper use, please carefully read the installation instructions before proceeding.

For installation, repair, or testing, we strongly recommend engaging a licensed professional electrician. Adhering to the provided guidelines is essential to prevent risks such as electrical shock, fire hazards, or accidental damage.

Important safety considerations:

- Do not install the lamp on ceilings that are weak or unstable.
- Avoid installation in areas with high heat, such as above stoves, near gas vents, exhaust outlets, or in spaces prone to moisture.

Your safety is our priority. Please follow the instructions diligently for optimal performance and peace of mind.





## **CE DECLARATION OF CONFORMITY**

We