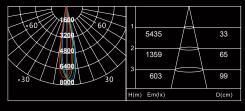

|
| IP rate       | IP44                                      |
| Driver        | Default <b>On-Off</b>                     |
|               | Upon request <b>DALI / 0-10V / zigbee</b> |
| Sizes         | Ø78*H80mm                                 |
| Cut-out       | Ø74mm                                     |
| SDCM          | <2                                        |
| Mounting type | Recessed                                  |
| Lamp type     | LED COB                                   |
| Input current | 36V                                       |
| LED           | 300mA 36V                                 |
| Lifetime      | 50.000h                                   |
| Blue light    | RG1                                       |















15°/24°/38° 3000K









## **INSTRUCTIONS MANUAL**

Thank you for selecting our product. To ensure safe and proper use, please carefully read the installation instructions before proceeding.

For installation, repair, or testing, we strongly recommend engaging a licensed professional electrician. Adhering to the provided guidelines is essential to prevent risks such as electrical shock, fire hazards, or accidental damage.

Important safety considerations:

- Do not install the lamp on ceilings that are weak or unstable.
- Avoid installation in areas with high heat, such as above stoves, near gas vents, exhaust outlets, or in spaces prone to moisture.

Your safety is our priority. Please follow the instructions diligently for optimal performance and peace of mind.





## **CE DECLARATION OF CONFORMITY**